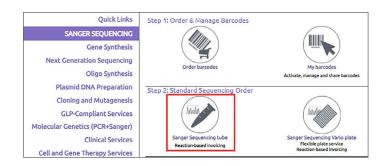

After you have logged into your CLIMS account you will be directed to the homepage.

Select "Sanger Sequencing" on the lefthand tab, then select whether you will be submitting your samples in tubes or plates.