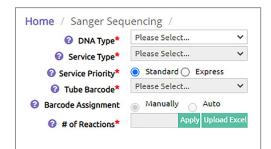

## 2 Select Service Type

- 1. Please choose the DNA type and Service type from the drop-down menus.
- 2. Choose the service priority: Standard (or Express if available at your location).
- Select the type of barcodes you wish to use – Prepaid or Non-Prepaid. (Please note: Barcodes must be available in your account to use - see separate guide on ordering, activating and assigning barcodes).
- 4. Select whether the barcodes labels will be assigned manually or automatically.
- 5. Fill out the "# of reactions" (not the number of samples) and click "apply" and an order template will load.